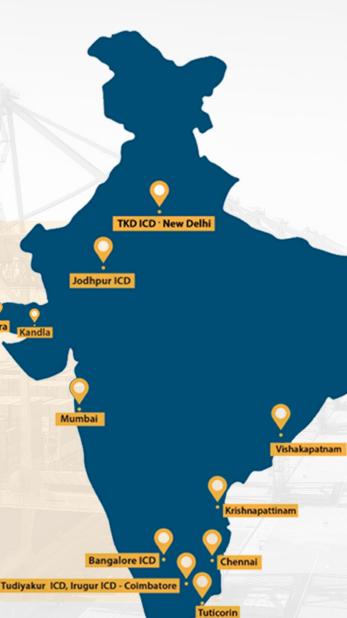

# SOUND EXPERIENCE WITH MAJOR PORTS ARE

- Chennai
- Tuticorin
- Krishnapatnam
- Vizag
- Mumbai
- Kandla &
- Mundra
- All Airports & ICD's

- Smanka
- Singapore
  Thailand
- Vietnam
- Combodia
- Malaysia

f 🔊 🖲 🖻 (excelgroup | www.excelgroup.co.in

#### Our Network

Chennai | Mumbai | Kolkata | New Delhi | Coimbatore | Karur | Trichy | Tuticorin | Bengaluru | Ranipet Hosur | Cochin | Paradip | Haldia | Hyderabad | Vizag | Gangavaram | Krishnapattinam | Mundra | Kandla