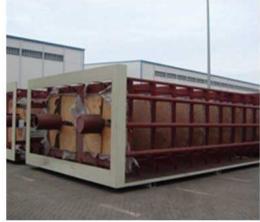

#### **WTG Components Handled**

- Blades
- Nacelle
- Tower Sections
- Hub with Nose Cone
- Anchor Bolts & Flanges
- Door Frames
- Steel Plates
- Rotor, Gear Boxes, Bearings, Moulds & Accessories
- Solar Panels