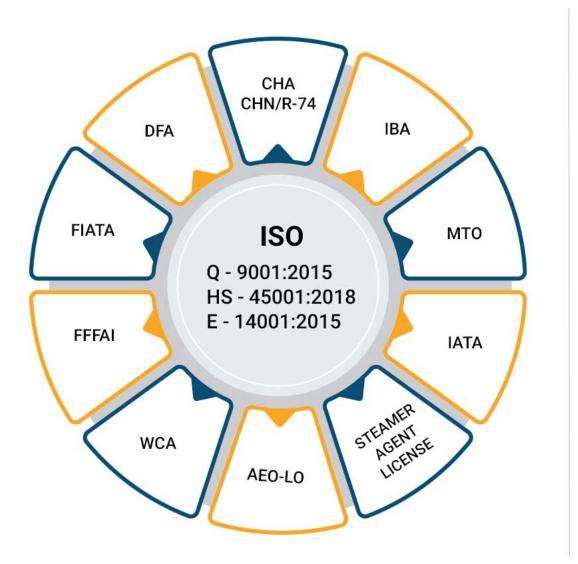

CHA Lic. No: CHN/R-74 AEO No: INAABCE7360F0F197

#### CREDENTIALS

(f) ● () ● () / excelgroup | www.excelgroup.co.in

#### CREDENTIALS

# CRE CREDENTIALS

#### ISO 9001:2015

-ans